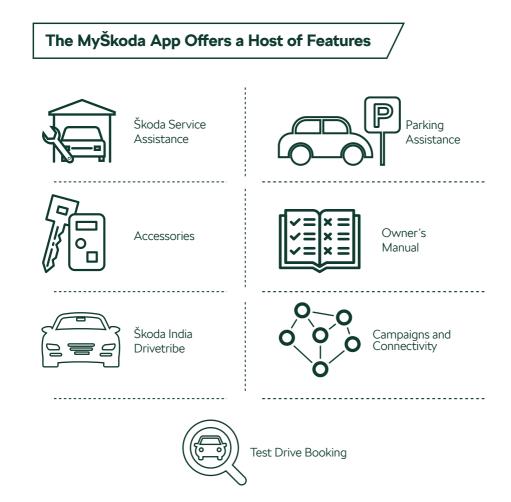

#### Škoda is Always Online

Most things in life are only a few clicks away, and getting outstanding service from Škoda is no exception. We are delighted to introduce clever new features on the Škoda website and MyŠkoda App to further enhance your journey with us.